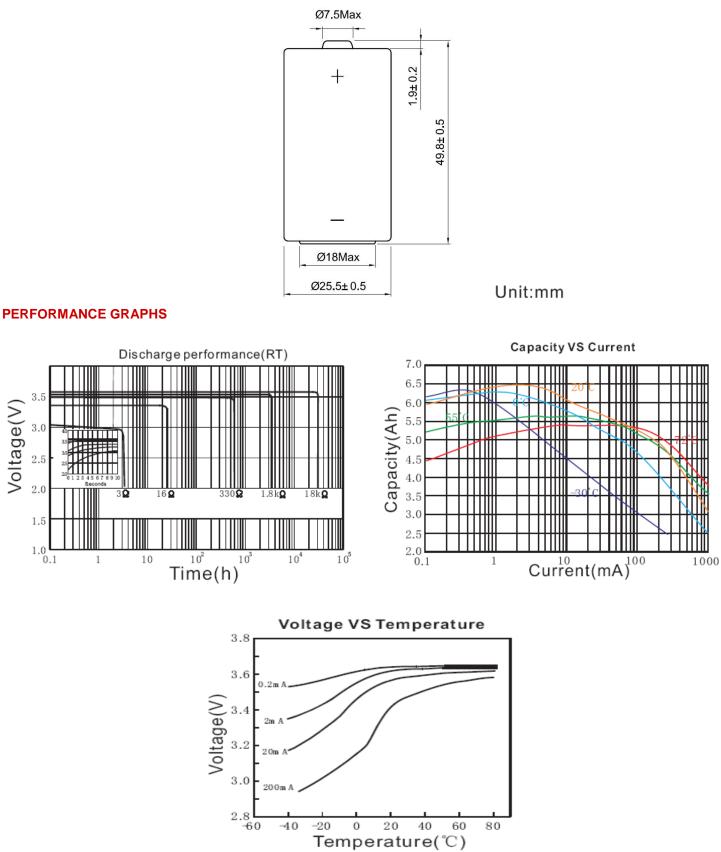

|
| Note 1              | For a complete description of<br>transportation regulations and definitions<br>of the transportation classifications<br>"Excepted" and "Class 9," refer to the<br>Ultralife web site at<br><u>www.ultralifecorporation.com</u> |

#### **FEATURES**

- High and stable operating voltage
- Superior drain capability
- Low self-discharge rate
- (less than 2% after 1year of storage at 23°C)
- Hermetic glass-to-metal sealing
- Non-flammable electrolyte

#### **APPLICATIONS**

- Radio communication and other military applications
- Alarms and security systems
- Transmitters
- GPS
- LED lighting applications
- Others

#### DIMENSIONS